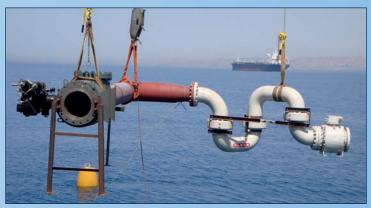

# Equipment for Marine Terminals

- Loading facilities (MLA, Hose Towers)
- PLEM for subsea application
- Safety devices (ERS, HBU)
- Berthing and Mooring Systems
- Operator Shelters
- Control systems
- Marine Weather Stations

Marine Loading Arms

Off shore structures

PLEM hydraulically operated

Loading facilities

Subsea manifold with swivel joints

Operator shelter with monitoring systems

Construction supervision