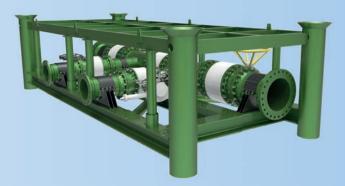

# Equipment for Marine Terminals

- Loading facilities (MLA, Hose Towers)
- PLEM for subsea application
- Safety devices (ERS, HBU)
- Berthing and Mooring Systems
- Operator Shelters
- Control systems
- Marine Weather Stations

Marine Loading Arms

Off shore structures

PLEM hydraulically operated

Loading facilities

Subsea manifold with swivel joints

Operator shelter with monitoring systems

Construction supervision