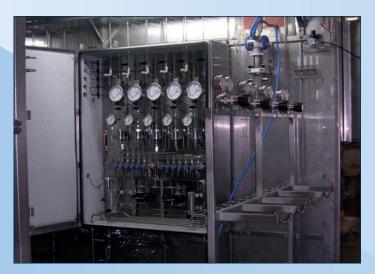

HVAC for hazardous area with redundant pressurizing system

Sample Conditioning System

Analyzer Shelter inside view