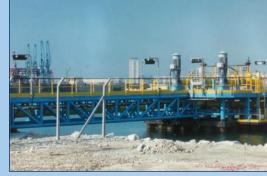

# Equipment for Marine Terminals

- Loading facilities (MLA, Hose Towers)
- PLEM for subsea application
- Safety devices (ERS, HBU)
- Berthing and Mooring Systems
- Operator Shelters
- Control systems
- Marine Weather Stations

Marine Loading Arms

Off shore structures

PLEM hydraulically operated

Loading facilities

Subsea manifold with swivel joints

Operator shelter with monitoring systems

Construction supervision